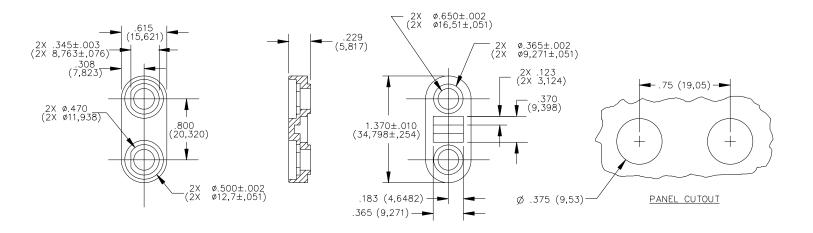

## Model 4654 Double Standard Banana Jack Mounting Base

#### **MATERIALS:**

Body: Polycarbonate Color: Black Marking : "Pomona Electronics Calif."

#### **ORDERING INFORMATION:** Model 4654-\*

\*=Color, -0 Black, Ordering Example: 4654-0 Mounting Base Color is Black Parts are packaged ten (10) per bag. For use with Models 1581, 2269, 2854, 4005.

All dimensions are in inches. Tolerances (except noted):  $.xx = \pm .02^{\circ}$  (,51 mm),  $.xxx = \pm .005^{\circ}$  (,127 mm). All specifications are to the latest revisions. Specifications are subject to change without notice. Registered trademarks are the property of their respective companies. Made in USA